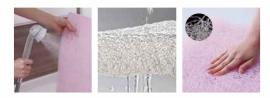

#### Cover

The water-repellent technical material on the surface allows for easy cleaning, as residues can be easily removed. Machine washable in the net (delicate mode)