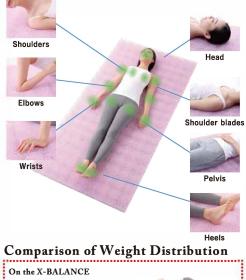

#### Hybrid Balancing Structure The Key Point for Comfortable Sleep

Born from over 35 years of experience as an occupational-therapist for individuals with severe conditions, this structure allows for stability, support, and mobility simultaneously. By delicately intertwining the E-CORE material, enhanced with patented technology, in a grid pattern, it offers optimal distribution of body pressure. Thanks to its three-dimensional mesh, it naturally adapts to the body's irregularities and weight of the bones.

- Improves body flexibility and balance
- Adapts to body irregularities, facilitating rotation
- Stabilizes the shoulder blades, enhancing the natural movement of the ribs and breathing
- Reduces the load on your body and alleviates pressure-related pain