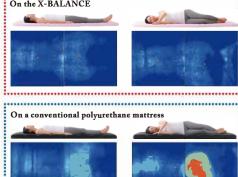

#### Hybrid Balancing Structure The Key Point for Comfortable Sleep

Born from over 35 years of experience as an occupational-therapist for individuals with severe conditions, this structure allows for stability, support, and mobility simultaneously. By delicately intertwining the E-CORE material, enhanced with patented technology, in a grid pattern, it offers optimal distribution of body pressure. Thanks to its three-dimensional mesh, it naturally adapts to the body's irregularities and weight of the bones.

- Improves body flexibility and balance
- Adapts to body irregularities, facilitating rotation
- Stabilizes the shoulder blades, enhancing the natural movement of the ribs and breathing
- Reduces the load on your body and alleviates pressure-related pain