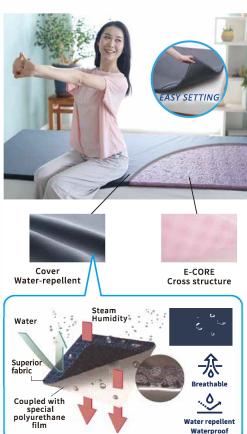

# E-CORE

The structure is made with a three-dimensional mesh of polyethylene resin. It is breathable and dry, ensuring constant cleanliness and health.

- **Solution** Ensures optimal air circulation
- Lightweight and durable, can be easily transported and maintained
- Recyclable and sustainable material

#### Cover

The water-repellent technical material on the surface allows for easy cleaning, as residues can be easily removed. Machine washable in the net (delicate mode)